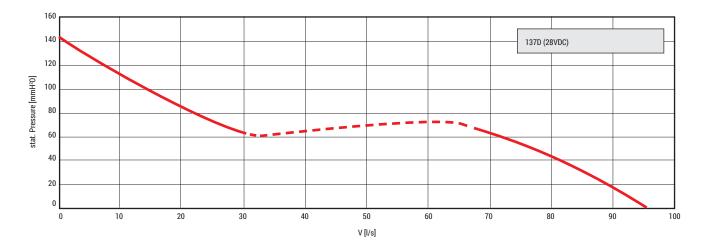

### **137D** ETRI High Performance axial DC fan

New ETRI High Performance fan specially protected against shocks and vibrations to be used in harsh environments and appropriate for defense applications.

- •28VDC
- · compact dimensions: Ø95mm, thickness 65mm
- · protection against harsh environments
- Operating temperature: -40/+85 C°
- Shock protection (30g 11ms)
- IP protection: up to IP65
- •Output: Speed sensor
- •Soft start without peak inrush