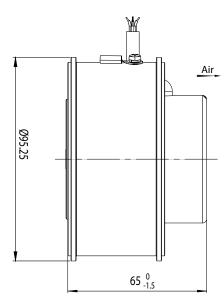

### **137D** ETRI High Performance axial DC fan

New ETRI High Performance fan specially protected against shocks and vibrations to be used in harsh environments and appropriate for defense applications.

- •28VDC
- · compact dimensions: Ø95mm, thickness 65mm
- · protection against harsh environments
- Operating temperature: -40/+85 C°
- Shock protection (30g 11ms)
- IP protection: up to IP65
- •Output: Speed sensor
- •Soft start without peak inrush