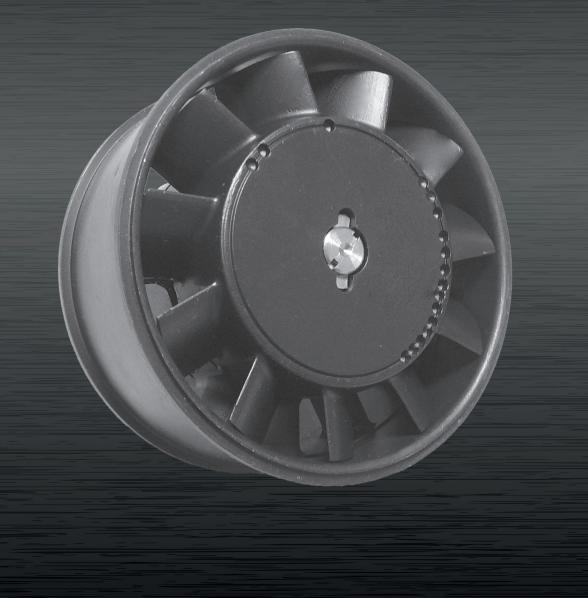

## ETRI 137D

R

### **137D** ETRI High Performance axial DC fan

New ETRI High Performance fan specially protected against shocks and vibrations to be used in harsh environments and appropriate for defense applications.

- •28VDC
- · compact dimensions: Ø95mm, thickness 65mm
- · protection against harsh environments
- Operating temperature: -40/+85 C°
- Shock protection (30g 11ms)
- IP protection: up to IP65
- •Output: Speed sensor
- •Soft start without peak inrush