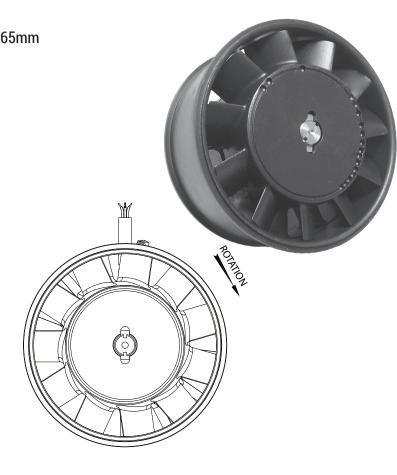

### **137D** ETRI High Performance axial DC fan

New ETRI High Performance fan specially protected against shocks and vibrations to be used in harsh environments and appropriate for defense applications.

- •28VDC
- · compact dimensions: Ø95mm, thickness 65mm
- · protection against harsh environments
- Operating temperature: -40/+85 C°
- Shock protection (30g 11ms)
- IP protection: up to IP65
- •Output: Speed sensor
- •Soft start without peak inrush